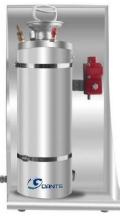

### **DESCRIPTION**

The DZ6500 Series are IP66/IP68 Stainless Steel 316L, explosion proof Water Tank as accessory to PTZ Positioning System. Controlled by PTZ preset, it is designed with 10L, pressure tank/handle, sprayer nozzle and certified explosion proof solenoid valve. With 24VDC input voltage, 10m delivery, wall or pole mount, the Series DZ6500 explosion proof water tank meets demanding commercial and industrial, marine, gas/oil environment, video surveillance installations.

### **FEATURES**

- \* Explosion Proof Glass Washing Water Tank
- \* 10L volume, water spray nozzle assembly
- \* Stainless Steel 316L; standard Washer Fluid
- \* Water pressure Air pump, handle and gauge
- \* 10m delivery height; pole mount bracket
- \* Operates from PTZ Positioning Preset
- \* 24VDC voltage drives EXP Solenoid Valve
- \* Certified for Exd II2G/IIC, T6, T6 Gb
- \* Markings ATEX, IECEx; IP66 or IP68