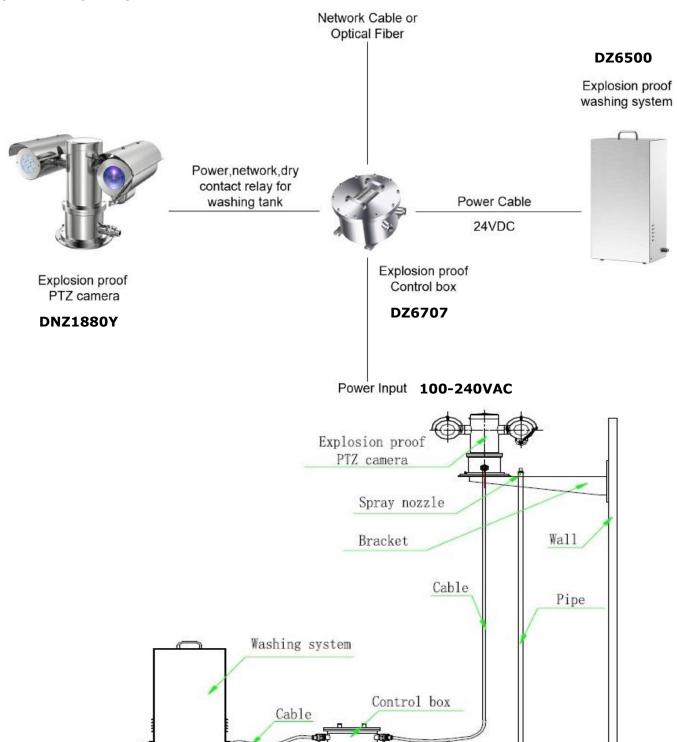

8 rated, 24VDC

DZ6500Z Water Nozzle accessory for PTZ Positioning system

DZ6700-75A Pole Mount Steel bracket

**Electrical Parameters:** Material: Stainless Steel 316L Grade 24VDC Input Voltage: Weight: 60.6 lb (27Kg) - no water Consumption: 3.5W Capacity: 10 liters **Environmental Parameters** Solenoid: **EXP Proof** 

Operating Temperature: -40°~140°F(-40°~60°C) Controls: RS-485, preset 0~95% (Non-condensing) Humidity:

**Mechanical Parameters Regulatory Compliance** 

28" (715mm)H

Atomizer

10m

Outside Dimension: 14.1" (358mm)W IP66, IP69 Rating: 9.3" (236mm)D

Certified: ATEX, Exd II2G, IIC, T6

ATEX 05925X, IECEX T6 Gb

DNV23.0058X

IS09001:2000 standard Manufactured to:







Water Spray:

Delivery Height:

# DZ6500 Series Explosion Proof Water Tank



## **OPERATING DIAGRAM**